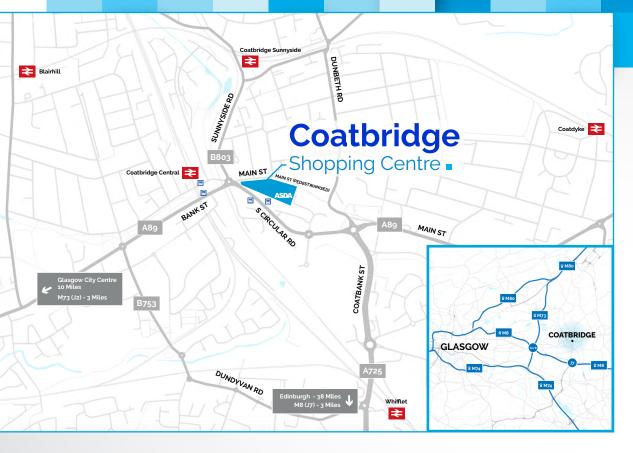

### LOCATION

Adjacent to the M8 and M73 motorways, and served by five train stations including Coatbridge Central, the town of Coatbridge holds a great strategic position for access to Glasgow with Edinburgh and Stirling also in commuting distance. A wide variety of bus routes link Coatbridge to neighbouring towns such as Airdrie and Bellshill.