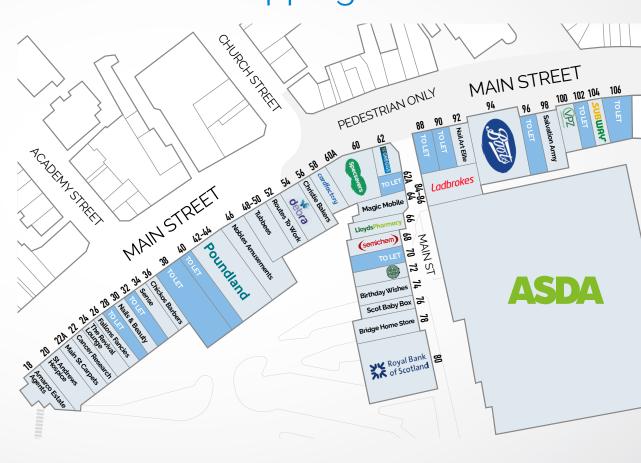

## **AVAILABILITY**

| UNIT      | USE    | TOTAL NIA<br>(SQ FT)                              | RENT<br>(PER ANNUM<br>EXCLUSIVE) | RATEABLE<br>VALUE                                     | SERVICE<br>CHARGE                                         |
|-----------|--------|---------------------------------------------------|----------------------------------|-------------------------------------------------------|-----------------------------------------------------------|
| Unit 18a  | Office | 1,390<br>(First Floor)                            | £12,000                          | £12,700                                               | £3,069.00                                                 |
| Unit 20a  | Office | 540<br>(First Floor)                              | £6,000                           |                                                       | £1,193.50                                                 |
| Unit 28   | Retail | 891                                               | £12,500                          | £10,400                                               | £1,968.50                                                 |
| Unit 32   | Retail | 849                                               | £12,500                          | £10,400                                               | £1,875.50                                                 |
| Unit 38   | Retail | 3.500<br>(Ground Floor)<br>2.300<br>(First Floor) | £35,000                          | £30,750                                               | £14,740.50                                                |
| Unit 40   | Retail | 1,130                                             | £17,500                          | £11,200                                               | £2,495                                                    |
| Unit 46   | Office | 6,039<br>(First Floor)                            | £15,000                          | £12,800                                               | £13,330.00                                                |
| Unit 62a  | Retail | 603<br>(Ground Floor)<br>933<br>(First Floor)     | £20,000                          | TBA / to be<br>assessed                               | £3,379.00                                                 |
| Unit 70   | Retail | 1,092                                             | £25,000                          | £23,250                                               | £2,402.50                                                 |
| Unit 88   | Retail | 863<br>(Ground Floor)<br>2,273<br>(First Floor)   | On<br>application                | £21,750<br>(Ground Floor)<br>£25,750<br>(First Floor) | £2,021.50<br>(Ground Floor)<br>£4,680.00<br>(First Floor) |
| Unit 90   | Retail | 656                                               | On application                   | £25,750                                               | £1,365.00                                                 |
| Unit 96   | Retail | 1,320<br>(Ground Floor)<br>1,295<br>(First Floor) | £25,000                          | £32,250                                               | £5,895.50                                                 |
| Unit 102  | Retail | 690                                               | £17,500                          | £17,900                                               | £1,618.50                                                 |
| Unit 106  | Retail | 1,230                                             | £30,000                          | £31,750                                               | £2,879.50                                                 |
| Unit 106A | Office | 3,633<br>(First Floor)                            | £24,250                          | £24,250                                               | £8,508.50                                                 |